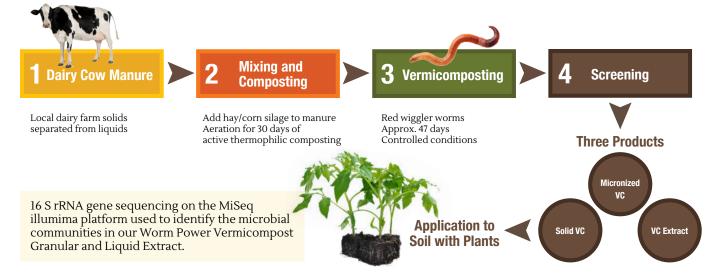

s treated without Worm Power
- Increase root area by over 2.3 times and root mass 1.9 times by leveraging mycorrhiza found in the soil
- Tighter internodes for a more compact, sturdy plant
- Increases yield



# **Application Rates**

Worm Power Vermicompost Granular can be safely applied to all crops.

Preplant: Work 30 lbs per 1,000 sq feet in top 6 inches of soil

Established Planting: Top dress 1/8" deep every 4-6 weeks extending to the drip line of the plant canopy

Established Turf: Apply 20 lbs per 1,000 sq ft twice a year in spring and fall

Potting Media: Mix 3 to 10% with other soil ingredients before planting



Available in 3 lb; 15 lb and 40 lb bags and 1 cu yard totes (900 lbs)

WormPower builds better rootsand a healthier foundation



### **Worm Power Production Process**



## Vermicompost Comparison

Worm Power Vermicompost Granular Delivers Superior Results (study done by leading University's Dept of Horticulture)



Leading Competitor's Vermicompost



Worm Power Vermicompost Granular